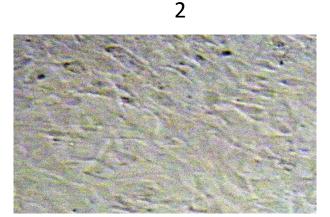

**SEE BELOW** 

Figure 1. Microscopic view of the fibroblasts at the end of 24 hours in control group Figure 2. Microscopic view of the fibroblasts at the end of 24 hours in the group applied skin care cream.

Figure 3. Microscopic view of the fibroblasts at the end of 48 hours in control group Figure 4. Microscopic view of the fibroblasts at the end of 48 hours in the group applied skin care cream.

3

**RESULT:** IF THE CELLS INCUBED LONG TERM WITH ANTI-AGING SKIN CARE CREAMS, ANTIOXIDANT DEFENSE SYSTEM BECOMES MORE ACTIVE AND THE MORE EFFECTION OF SWEEPING FREE RADICALS. THUS, BECAUSE OF THE ANITOXIDANT EFFECT, WE CAN SAY IT HAS ANTI-AGING EFFECT.