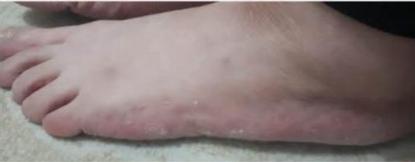

### **FUNGUS – 7 DAYS RESULT**

**BEFORE** 

**AFTER** 

### **ECZEMA ON FINGERS**

FUNGUS AND RASH ON FOOT – BEFORE CREAM APPLICATION

FUNGUS AND RASH ON FOOT – 4 DAYS RESULT AFTER CREAM APPLICATION