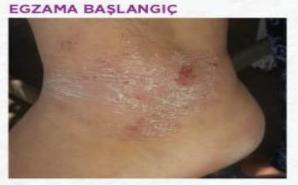

UN BURNS**



### AFTER APPLICATION 2 DAYS







# GLASS CUT WOUND RESULTS IN 3 DAYS





# DR.SWOT PRODUCTS HERBAL HAND FOOT AND REGENERATIVE SKIN CARE CREAM

# THE GAINS OF HAND FOOT AND REGENERATIVE SKIN CARE CREAM

- HEALS AND PREVENTS FUNGUS ON HAND FOOT AND BODY
- HEALS SHINGLES JUST IN TWO DAYS
- STRONG EFFECT ON ECZEMA
- REMOVES THE FOOT SMELL IN TWO DAYS
- VERY STRONG EFFECT ON HEALING PRURITUS, ERUPTION
- ITCHING AND ALLERGIC REDNESS AND CARBUNCLES
- HEALS THE UNSERIOUS DIABETIC LESIONS ON FOOT IN
  5 DAYS
- REGENERATES THE HAND AND FOOT SKIN
- YOU WILL FEEL THE YOUTH IN ONLY THREE DAYS BY ITS CELL REGENERATION AND REFRESHMENT EFFECT

### **BEFORE AND AFTER SAMPLES OF CREAM APPLICATIONS**

### UYGULAMA ÖRNEKLERİ

### SHINGLES ZONA ÖNCESI





1. GÜN





4. GÜN



2. GÜN SONUÇ







EGZAMA BAŞLANGIÇ



### 20 GÜNLÜK SONUÇ





# SHINGLES AFTER APPLICATION 12 HOURS RESULT





# SHINGLES 3 AFTER IMPLEMENTATION 2 DAYS AWESOME RESULT



# AFTER SURGERY FOR TENDOM IMPRESSION IN HAND 3-DAY HEALING RESULT

# **KNIFE CUT WOUND 10 DAYS RESULTS**



### **FUNGUS – 7 DAYS RESULT**



**BEFORE** 

**AFTER** 



### **PRICKLY HEAT – 24 HOURS**





### Koltuk Altı Kullanım Öncesi



### ECZEMA



### BEFORE & AFTER APPLICATION

### **FUNGUS UNDER ARM**





### **BEFORE APPLICATION**

### **AFTER APPLICATION – 7 DAYS RESULT**

## **ECZEMA ON FACE**





**BEFORE APPLICATION** 

### **AFTER APPLICATION – 7 DAYS RESULT**

### **ECZEMA ON FINGERS**













FUNGUS AND RASH ON FOOT – BEFORE CREAM APPLICATION

FUNGUS AND RASH ON FOOT – 4 DAYS RESULT AFTER CREAM APPLICATION