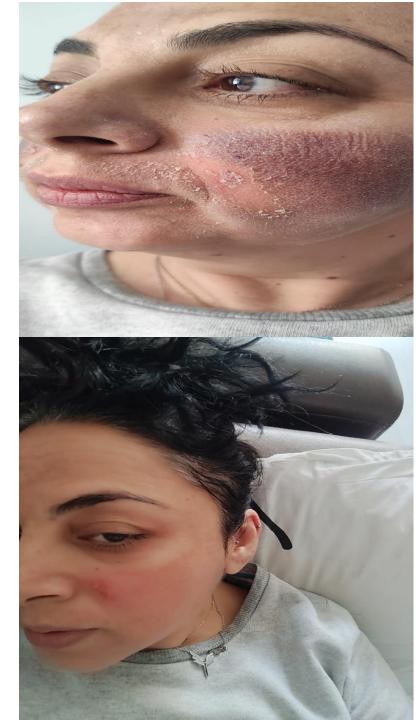

### MARKS OF OLD AGE – BEFORE AND AFTER APPLICATION RESULTS 30 DAYS

### **BEFORE APPLICATION**

# **SUN BURNS**

### AFTER APPLICATION 2 DAYS