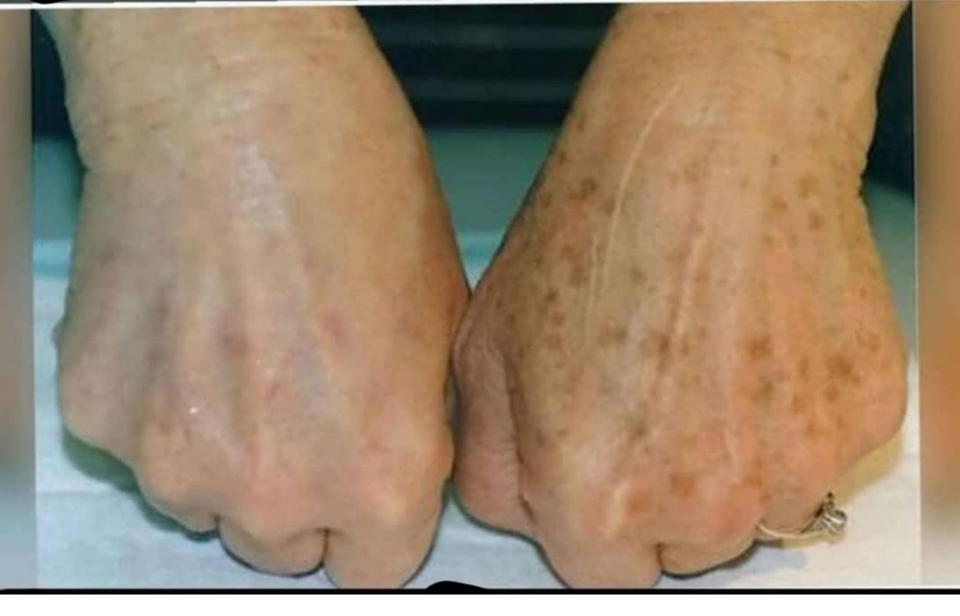

### MARKS OF OLD AGE – BEFORE AND AFTER APPLICATION RESULTS 30 DAYS

### **BEFORE APPLICATION**

### AFTER APPLICATION 2 DAYS