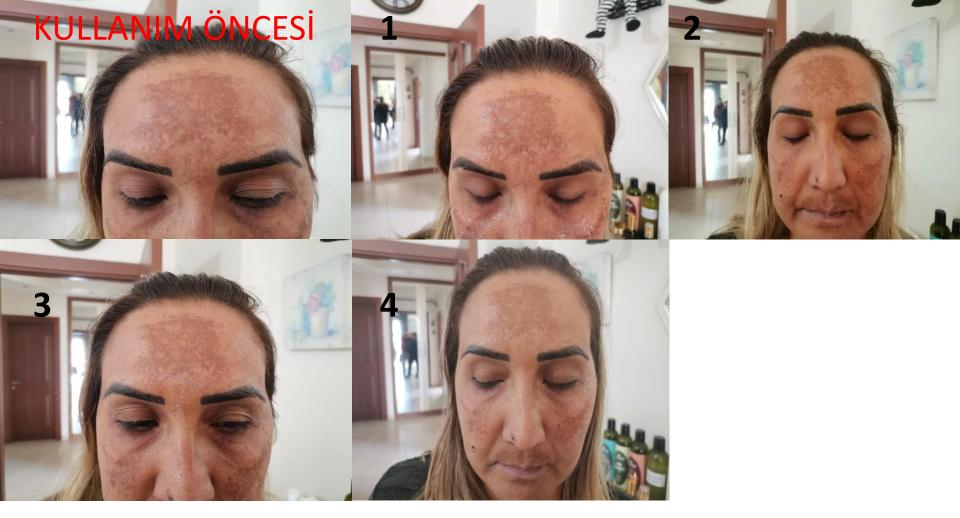

### MARKS OF OLD AGE – BEFORE AND AFTER APPLICATION RESULTS 30 DAYS

### **BEFORE APPLICATION**

### AFTER APPLICATION 2 DAYS