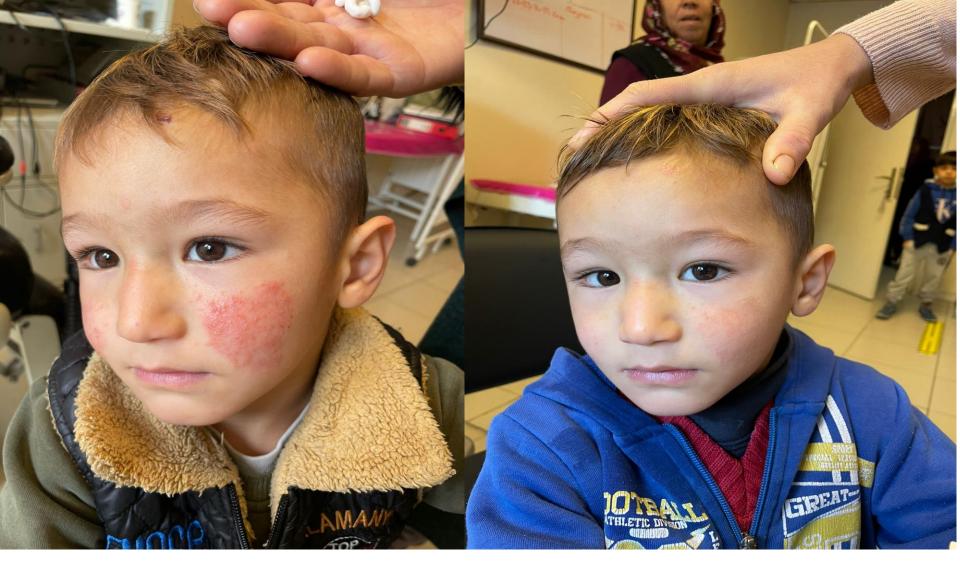

## **ECZEMA ON FACE**

**BEFORE APPLICATION** 

### **AFTER APPLICATION – 7 DAYS RESULT**