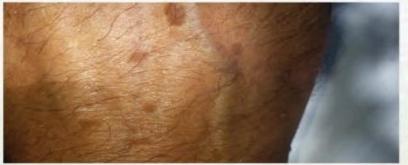

### MARKS OF OLD AGE – BEFORE AND AFTER APPLICATION RESULTS 30 DAYS

### **BEFORE APPLICATION**