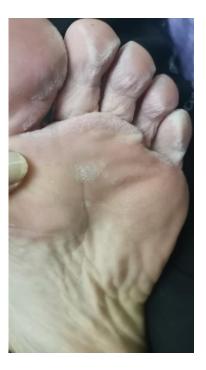

### **FUNGUS – 7 DAYS RESULT**

**BEFORE** 

**AFTER** 

### **PRICKLY HEAT – 24 HOURS**