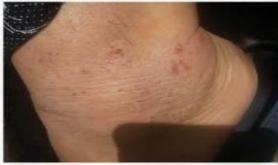

### **ECZEMA ON FINGERS**

FUNGUS AND RASH ON FOOT – BEFORE CREAM APPLICATION

FUNGUS AND RASH ON FOOT – 4 DAYS RESULT AFTER CREAM APPLICATION