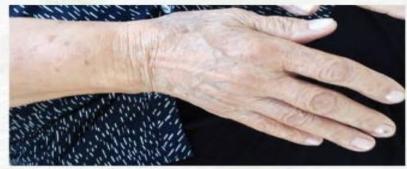

### MARKS OF OLD AGE – BEFORE AND AFTER APPLICATION RESULTS 30 DAYS

### AFTER APPLICATION 2 DAYS