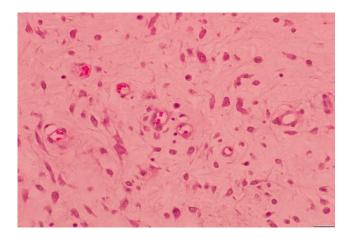

### **ANTIOXIDANT AND ANTI-AGING EFFECTS:**

IN THE STUDY, WE LEFT THE LABORATORY RAT'S EMBRYONIC FIBROBLAST CELLS TO DR.SWOT SKIN CARE CREAM INCUBATION FOR 24 HOURS AND 48 HOURS. AT THE END OF 24 HOURS AND 48 HOURS, WE EXAMINED AND SHOWED BELOW THE MICROSCOPIC PRESENCES OF THE CONTROL GROUP (APPLIED ANOTHER ANTI-AGING CREAM FORMULATION OBTAINED FROM MARKET) AND THE GROUP APPLIED OUR SKIN CARE CREAM.

**SEE BELOW** 

Figure 1. Microscopic view of the fibroblasts at the end of 24 hours in control group Figure 2. Microscopic view of the fibroblasts at the end of 24 hours in the group applied skin care cream.

Figure 3. Microscopic view of the fibroblasts at the end of 48 hours in control group Figure 4. Microscopic view of the fibroblasts at the end of 48 hours in the group applied skin care cream.

3

**RESULT:** IF THE CELLS INCUBED LONG TERM WITH ANTI-AGING SKIN CARE CREAMS, ANTIOXIDANT DEFENSE SYSTEM BECOMES MORE ACTIVE AND THE MORE EFFECTION OF SWEEPING FREE RADICALS. THUS, BECAUSE OF THE ANITOXIDANT EFFECT, WE CAN SAY IT HAS ANTI-AGING EFFECT.