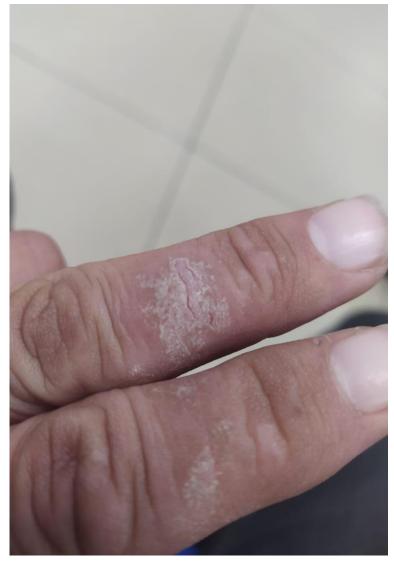

### **ECZEMA ON FINGERS**

FUNGUS AND RASH ON FOOT – BEFORE CREAM APPLICATION

FUNGUS AND RASH ON FOOT – 4 DAYS RESULT AFTER CREAM APPLICATION