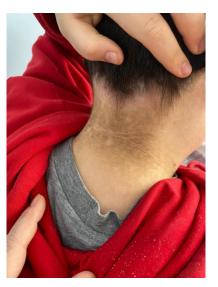

### **FUNGUS UNDER ARM**

### **BEFORE APPLICATION**

### **AFTER APPLICATION – 7 DAYS RESULT**