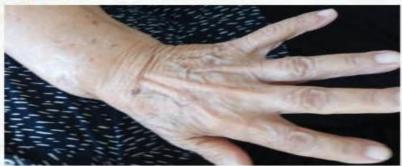

### MARKS OF OLD AGE – BEFORE AND AFTER APPLICATION RESULTS 30 DAYS

### **BEFORE APPLICATION**