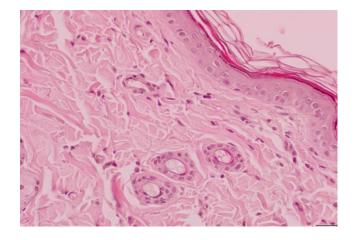

### ANIMAL EXPERIMENTS HISTOLOGIC DIAGNOSIS SHOWING FIBER COLLAGEN SYNTHESIS

CONTROL GROUP: Blue arrow: mononuclear cells, Green arrow: Fiber synthesis. Normal quantity mononuclear cell and normal fiber structure

HERBAL DR.SWOT SKIN CARE CREAM: Red arrow: Blood veins, Blue arrow: Mononuclear cells, Green arrow: Fiber

In this group, we observed more veins and more and more fibers. And also there are mononuclear cells. 15.06.2021 Tarihinde anabilim dalımız laboratuvarına gönderilen örneklerin Mikrobiyolojik analiz sonuçları aşağıda sunulmuştur: