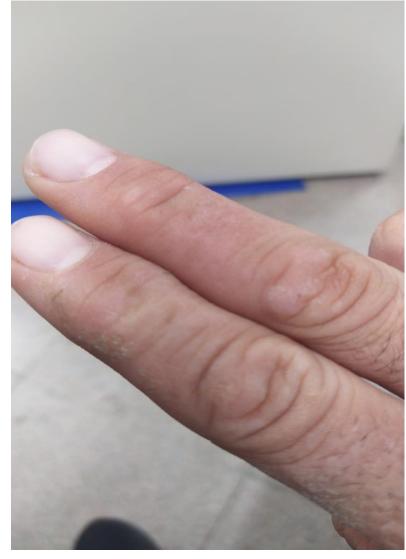

### **ECZEMA ON FINGERS**

FUNGUS AND RASH ON FOOT – BEFORE CREAM APPLICATION

FUNGUS AND RASH ON FOOT – 4 DAYS RESULT AFTER CREAM APPLICATION