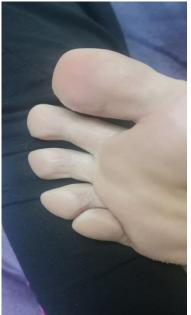

# THE GAINS OF HAND FOOT AND REGENERATIVE SKIN CARE CREAM

- HEALS AND PREVENTS FUNGUS ON HAND FOOT AND BODY
- HEALS SHINGLES JUST IN TWO DAYS
- STRONG EFFECT ON ECZEMA
- REMOVES THE FOOT SMELL IN TWO DAYS
- VERY STRONG EFFECT ON HEALING PRURITUS, ERUPTION
- ITCHING AND ALLERGIC REDNESS AND CARBUNCLES
- HEALS THE UNSERIOUS DIABETIC LESIONS ON FOOT IN
  5 DAYS
- REGENERATES THE HAND AND FOOT SKIN
- YOU WILL FEEL THE YOUTH IN ONLY THREE DAYS BY ITS CELL REGENERATION AND REFRESHMENT EFFECT

### **BEFORE AND AFTER SAMPLES OF CREAM APPLICATIONS**

### UYGULAMA ÖRNEKLERİ