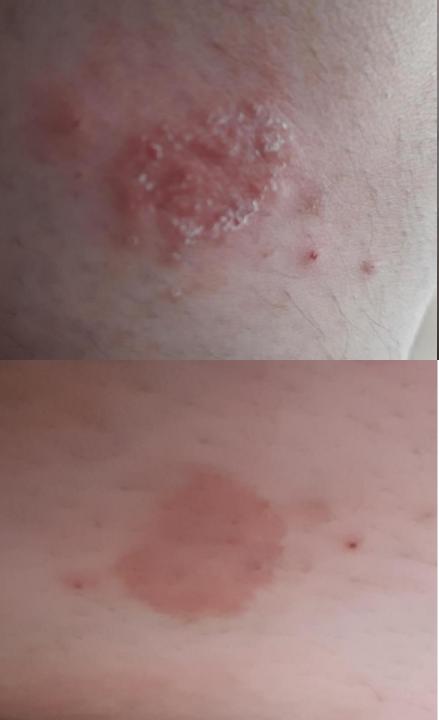

# GLASS CUT WOUND RESULTS IN 3 DAYS





# DR.SWOT PRODUCTS HERBAL HAND FOOT AND REGENERATIVE SKIN CARE CREAM

# THE GAINS OF HAND FOOT AND REGENERATIVE SKIN CARE CREAM

- HEALS AND PREVENTS FUNGUS ON HAND FOOT AND BODY
- HEALS SHINGLES JUST IN TWO DAYS
- STRONG EFFECT ON ECZEMA
- REMOVES THE FOOT SMELL IN TWO DAYS
- VERY STRONG EFFECT ON HEALING PRURITUS, ERUPTION
- ITCHING AND ALLERGIC REDNESS AND CARBUNCLES
- HEALS THE UNSERIOUS DIABETIC LESIONS ON FOOT IN
  5 DAYS
- REGENERATES THE HAND AND FOOT SKIN
- YOU WILL FEEL THE YOUTH IN ONLY THREE DAYS BY ITS CELL REGENERATION AND REFRESHMENT EFFECT

### **BEFORE AND AFTER SAMPLES OF CREAM APPLICATIONS**

### UYGULAMA ÖRNEKLERİ

### SHINGLES ZONA ÖNCESI





1. GÜN





4. GÜN



2. GÜN SONUÇ







EGZAMA BAŞLANGIÇ



### 20 GÜNLÜK SONUÇ





# SHINGLES AFTER APPLICATION 12 HOURS RESULT





# SHINGLES 3 AFTER IMPLEMENTATION 2 DAYS AWESOME RESULT



# AFTER SURGERY FOR TENDOM IMPRESSION IN HAND 3-DAY HEALING RESULT

# **KNIFE CUT WOUND 10 DAYS RESULTS**



### **FUNGUS – 7 DAYS RESULT**



**BEFORE** 

**AFTER** 



### **PRICKLY HEAT – 24 HOURS**





### Koltuk Altı Kullanım Öncesi



### ECZEMA



### BEFORE & AFTER APPLICATION

### **FUNGUS UNDER ARM**





### **BEFORE APPLICATION**

### **AFTER APPLICATION – 7 DAYS RESULT**

## **ECZEMA ON FACE**





**BEFORE APPLICATION** 

### **AFTER APPLICATION – 7 DAYS RESULT**

### **ECZEMA ON FINGERS**













FUNGUS AND RASH ON FOOT – BEFORE CREAM APPLICATION

FUNGUS AND RASH ON FOOT – 4 DAYS RESULT AFTER CREAM APPLICATION

# HEEL AND CRACK OF FOOT 4 DAYS RESULTS

# HEEL A