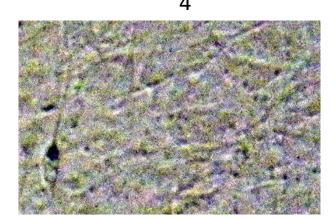

Figure 3. Microscopic view of the fibroblasts at the end of 48 hours in control group Figure 4. Microscopic view of the fibroblasts at the end of 48 hours in the group applied skin care cream.

3

**RESULT:** IF THE CELLS INCUBED LONG TERM WITH ANTI-AGING SKIN CARE CREAMS, ANTIOXIDANT DEFENSE SYSTEM BECOMES MORE ACTIVE AND THE MORE EFFECTION OF SWEEPING FREE RADICALS. THUS, BECAUSE OF THE ANITOXIDANT EFFECT, WE CAN SAY IT HAS ANTI-AGING EFFECT.