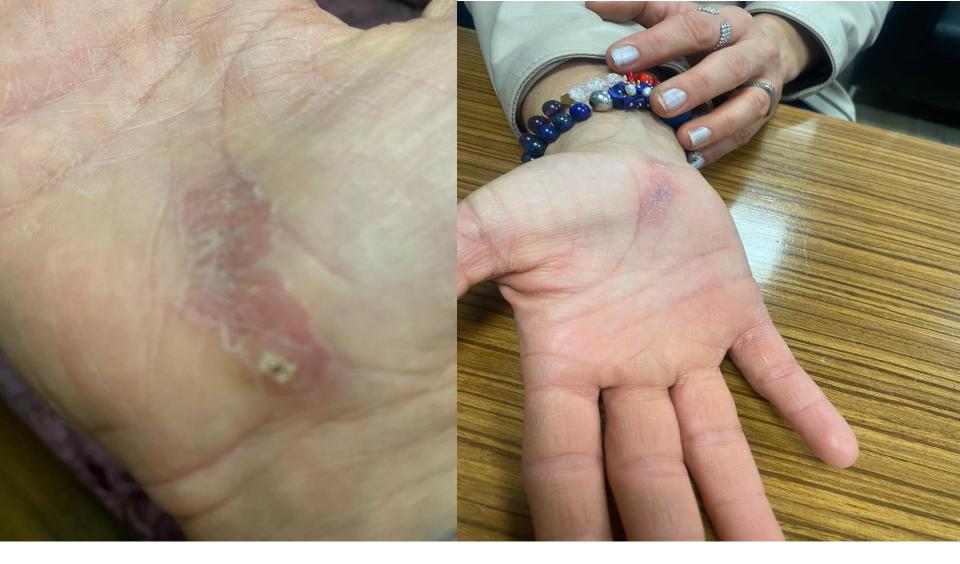

M

# THE GAINS OF HAND FOOT AND REGENERATIVE SKIN CARE CREAM

- HEALS AND PREVENTS FUNGUS ON HAND FOOT AND BODY
- HEALS SHINGLES JUST IN TWO DAYS
- STRONG EFFECT ON ECZEMA
- REMOVES THE FOOT SMELL IN TWO DAYS
- VERY STRONG EFFECT ON HEALING PRURITUS, ERUPTION
- ITCHING AND ALLERGIC REDNESS AND CARBUNCLES
- HEALS THE UNSERIOUS DIABETIC LESIONS ON FOOT IN
  5 DAYS
- REGENERATES THE HAND AND FOOT SKIN
- YOU WILL FEEL THE YOUTH IN ONLY THREE DAYS BY ITS CELL REGENERATION AND REFRESHMENT EFFECT

### **BEFORE AND AFTER SAMPLES OF CREAM APPLICATIONS**

### UYGULAMA ÖRNEKLERİ

### SHINGLES ZONA ÖNCESI





1. GÜN





4. GÜN



2. GÜN SONUÇ







EGZAMA BAŞLANGIÇ



### 20 GÜNLÜK SONUÇ





# SHINGLES AFTER APPLICATION 12 HOURS RESULT





# SHINGLES 3 AFTER IMPLEMENTATION 2 DAYS AWESOME RESULT



# AFTER SURGERY FOR TENDOM IMPRESSION IN HAND 3-DAY HEALING RESULT

# **KNIFE CUT WOUND 10 DAYS RESULTS**



### **FUNGUS – 7 DAYS RESULT**



**BEFORE** 

**AFTER** 



### **PRICKLY HEAT – 24 HOURS**





### Koltuk Altı Kullanım Öncesi



### ECZEMA



### BEFORE & AFTER APPLICATION

### **FUNGUS UNDER ARM**





### **BEFORE APPLICATION**

### **AFTER APPLICATION – 7 DAYS RESULT**

## **ECZEMA ON FACE**





**BEFORE APPLICATION** 

### **AFTER APPLICATION – 7 DAYS RESULT**

### **ECZEMA ON FINGERS**













FUNGUS AND RASH ON FOOT – BEFORE CREAM APPLICATION

FUNGUS AND RASH ON FOOT – 4 DAYS RESULT AFTER CREAM APPLICATION

# HEEL AND CRACK OF FOOT 4 DAYS RESULTS

# HEEL AND CRACK OF FOOT 4 DAYS RESULTS

O REDMI NOTE 9 PRO CO GENC KAPTAN



### ECZAMA 7 DAYS RESULT

**BEFORE**