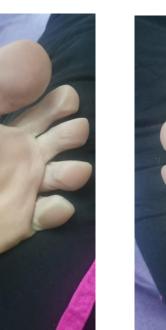

### **ECZEMA ON FINGERS**

FUNGUS AND RASH ON FOOT – BEFORE CREAM APPLICATION

FUNGUS AND RASH ON FOOT – 4 DAYS RESULT AFTER CREAM APPLICATION

# HEEL AND CRACK OF FOOT 4 DAYS RESULTS

# HEEL AND CRACK OF FOOT 4 DAYS RESULTS

O REDMI NOTE 9 PRO CO GENC KAPTAN