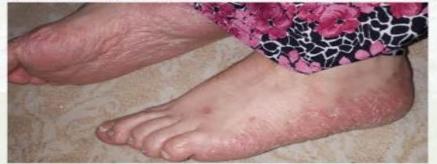

### **FUNGUS – 7 DAYS RESULT**

**BEFORE** 

**AFTER** 

### **ECZEMA ON FINGERS**

FUNGUS AND RASH ON FOOT – BEFORE CREAM APPLICATION

FUNGUS AND RASH ON FOOT – 4 DAYS RESULT AFTER CREAM APPLICATION